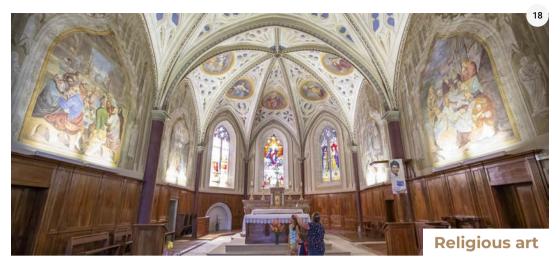

### "NOTRE-DAME DE L'ASSOMPTION" CHURCH

04 74 83 24 44
 mairie@latourdupin.fr
 www.latourdupin.fr

Historic site and monument Embrassing the city, the church was built in a neo gothic and neo roman style. It's remarquable for its two triptychs, one from the 16th century, and the other one painted in 2001 by the famous "Arcabas".

### TRIPTYCHS OF "NOTRE DAME DE L'ASSOMPTION" CHURCH

04 74 83 24 44
 mairie@latourdupin.fr

🚭 www.latourdupin.fr

### Historic site and monument

Two triptychs are visible in the church : a sixteenth century one representing the crucifixion, attributed to a pupil of Dürer for a long time, and an other one, "Visit of the Magi of the East", created by the contemporary painter Arcabas.