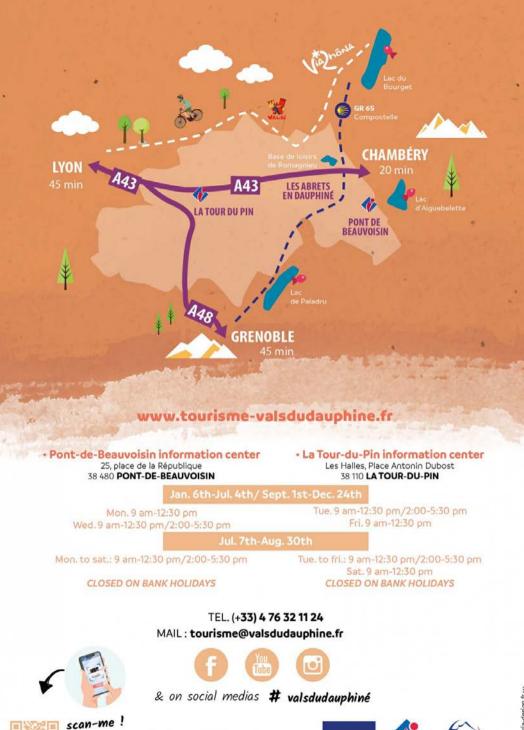

otdebrens@outlook
- www.romagnieu.fr/base-c /#snack

#### WARMUP endon - 38110 La Tour-du-Pin 1 rue Pierre Vin



90 seats, 40 terrace place

#### Restaurant

Since 1994, next to the high school, friendly atmosphere and world cooking for all tastes. Hamburgers, kebabs, pizzas and specialty "Miron" drink.

### **RATES** (indication)

Adult menu: 11 to 15 € Child menu: from 7 € Group menu: from 18 €.

From 01/01/2024 to 31/12/2025 Opening hours on Monday, Tuesday, Wednesday, Thursday, Friday and Saturday between 9 am and 2 pm and between 7 pm and 10 pm. Lunch and diner except sunday (only diner) Closed from the 10/08 to the 31/08.



settings

Closed if rain From 01/06 to 31/08/2025, daily

Closed if rain

Closed if rain

Saturday and Sunday

Subject to favorable weather

04 74 97 18 26

&



dition 2025 --- tria-design.fr --

do, accomodation... www.tourisme-valsdudauphine.fr

Trip suggestions, hicks, theme activities, must see/must

PES SHERE OURCE DE HAUTEUR