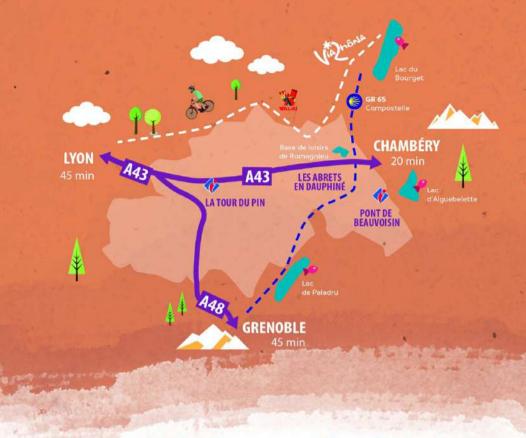

.

#### **WARM UP**



90 seats, 40 terrace place

Hamburgers, kebabs, pizzas and specialty "Miron" drink.

#### RATES (indication)

Adult menu: 11 to 15 € Child menu: from 7 € Group menu: from 14 €.



bistr



local (some organic) and season products introduced by a family trio of a cook, a pastries chef and a sommelier. Only one menu with 2 choices

Traditional and local cooking with



settings

© 04 74 88 27 43

@ laguinguette7@orange.fr www.giteisere.com

RATES (indication)

Group rate available for > 15 people.



settinas



From 01/01 to 30/07/2023, daily, From 16/08 to 31/12/2023, daily.









All year round, every Tuesday, Wednesday, Thursday, Friday and Saturday. Tuesday to saturday for lunch. Friday and saturday for dinner as well. Also several summer thursday's evenings.



Pont-de-Beauvoisin information center
25, place de la République
38 480 PONT-DE-BEAUVOISIN

La Tour-du-Pin information center
 Les Halles, Place Antonin Dubost
 38 110 LA TOUR-DU-PIN

## an. 2nd-Jul. 2nd/Sept. 4th-Dec. 20th

Mon. 9 am-12:30 pm Wed. 9 am-12:30 pm/2:00-5:30 pm Tue. 9 am-12:30 pm/2:00-5:30 pm Fri. 9 am-12:30 pm

#### Jul. 3rd-Sept. 3rd

Mon. to sat.: 9 am-12:30 pm/2:00-6:00 pm

Mon. to fri.: 9 am-12:30 pm/2:00-6:00 pm Sat. 9 am-12:30 pm OPEN EXCEPTIONALY ON AUG. 15th AM.

CLOSED ON BANK HOLIDAYS

Self information station 24/7 at Les Abrets en Dauphiné, in front of the city hall

# TEL. 04 76 32 11 24

MAIL: tourisme@valsdudauphine.fr









& on social medias # valsdudauphiné



Trip suggestions, hicks, theme activities, must see/must do, accomodation...