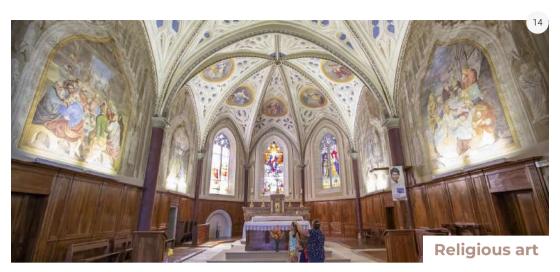

#### "NOTRE-DAME DE L'ASSOMPTION" CHURCH

Church place - 38110 La Tour-du-Pin

Embrassing the city, the church was built in a neo gothic and neo roman style. It's remarquable for its two triptychs, one from the 16th century, and the other one painted in 2001 by the famous "Arcabas".

# TRIPTYCHS OF "NOTRE DAME DE L'ASSOMPTION" CHURCH

Church place - 38110 La Tour-du-Pin

Two triptychs are visible in the church: a sixteenth century one representing the crucifixion, attributed to a pupil of Dürer for a long time, and an other one, "Visit of the Magi of the East", created by the contemporary painter Arcabas.

#### RATES (indication)

Full price: 5 €

Group adults: 4 €.