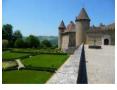

# Only during European Heritage Days 16 &17/09/2023

Built in the 14th century the castle was restored on the 17th and 18th tower, a chapel stuck to a medieval

© 04 74 33 45 19

© 06 12 38 62 30

@ lettre-de-france@laposte.net

www.chateauvallin.com/

century. The castle is composed with a main building, with "dauphinois" rooftops, a round tower, and a courtyard.

RATES (indication)

Adult: 6 € Child: 3 € (7-13 y.o.).

Free entry for children < 6