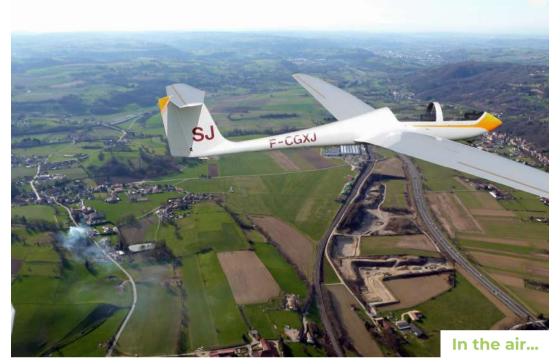

# LES AILES DAUPHINOISES

@ contact@lesailesdauphinoises

discovery packages, pilot license training.

Prices available on request or on the website.

Discover and practise gliding in

Nord-Isère. Discovery flights,

# CHARTREUSE ULM

@ chartreuse.ulm@gmail.com www.chartreuse-ULM.fr

**©** 06 81 45 70 30

Discovery flights and tours (30min and more). Pilot license training.

Discovery flights: 30 min €35, 45 min €130, 60 min €150. Beyond: €20/10 additional min. Rates according to oil price variation.