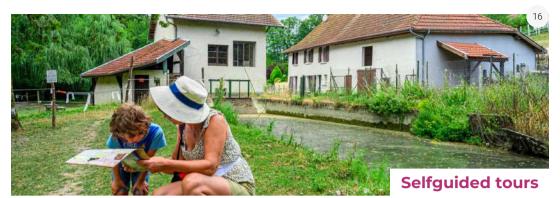

# VIARHÔNA - FROM BELLEY TO GROSLÉE THROUGH ST-GENIX-SUR-

Starting from the Guiers river's bridge - 73240 Saint-Genix-sur-Guiers

www.viarhona.com/etapes/belley-groslee

+33(0)4 76 31 63 16

A full protected cycling path, apart from motors traffic, reserved for nonmotorised users. This section travels between Bugey moutains and the majestic Rhône river. You can meet the start in Saint-Genix from Pont-de-Beauvoisin railway station.

#### RATES (indication)

Free access. Free map available in tourist information centers.

See opening hours of Pont-de-Beauvoisin & La Tour-du-Pin informatio center

Beautiful wooded valleys and

panoramic views on the lands of