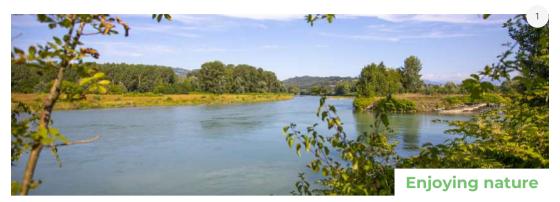

# VIARHÔNA - FROM BELLEY TO GROSLÉE THROUGH ST-GENIX-SUR-

Starting from the Guiers river's bridge - 73240 Saint-Genix-sur-Guiers

www.viarhona.com/etapes/belley-groslee

+33(0)4 76 31 63 16

A full protected cycling path, apart from motors traffic, reserved for nonmotorised users. This section travels between Bugey moutains and the majestic Rhône river. You can meet the start in Saint-Genix from Pont-de-Beauvoisin railway station.