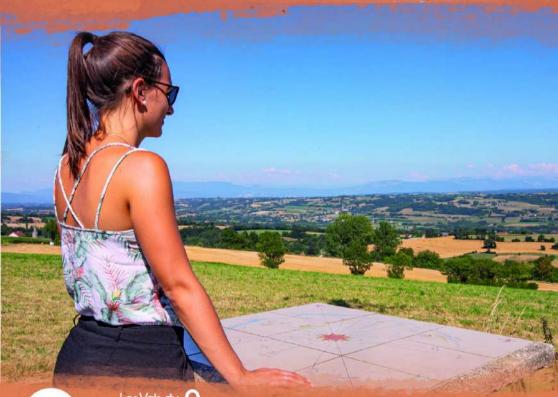

#### ORIENTATION TABLE

A 360° table, view on the Chartreuse, the Vercors, the Mont du Chat and the Mont-Blanc by clear weather!

RATES (indication) Free access.

ORIENTATION TABLE

Q 04 74 88 34 65

Parking "chemin du Bouchet", 1 km from St Joseph chapel and from the orientation table, or alongside the road "Ruy" or "chemin du Bessay", close to the iron cross, then follow the rocky path on 550 m.